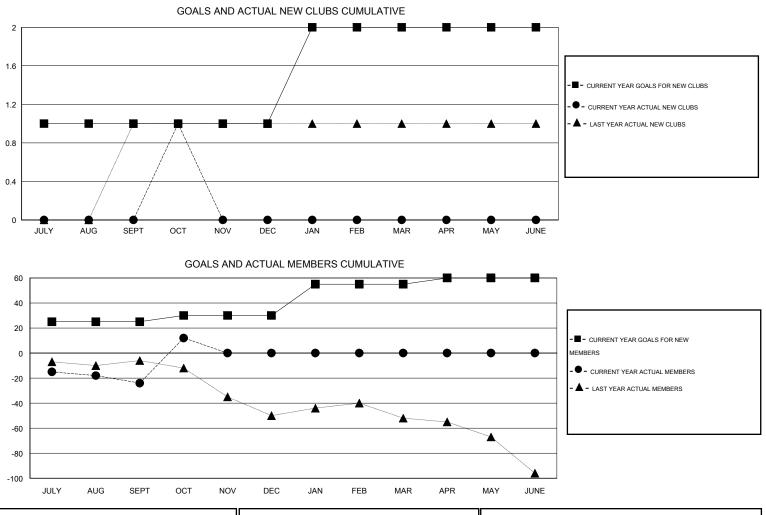

## LOCATION ENGLAND

 $\mathsf{GMT} \; \mathsf{CA} \; 4$ Clubs Members RESULTS FOR 2014-2015 RESULTS FOR 2014-2015 NEW CLUB NEW CLUBS DROPPED NET NEW MEMBER CHARTER AND DROPPED NET QUARTER QUARTER GOAL CLUBS GAIN/LOSS GOAL NEW MEMBERS MEMBERS GAIN/LOSS ADDED 1 0 0 0 25 25 49 -24 JULY/AUG/SEPT JULY/AUG/SEPT 0 5 0 1 1 5 41 36 OCT/NOV/DEC OCT/NOV/DEC 0 0 0 25 0 0 0 1 JAN/FEB/MAR JAN/FEB/MAR 0 0 0 0 5 0 0 0 APR/MAY/JUNE APR/MAY/JUNE